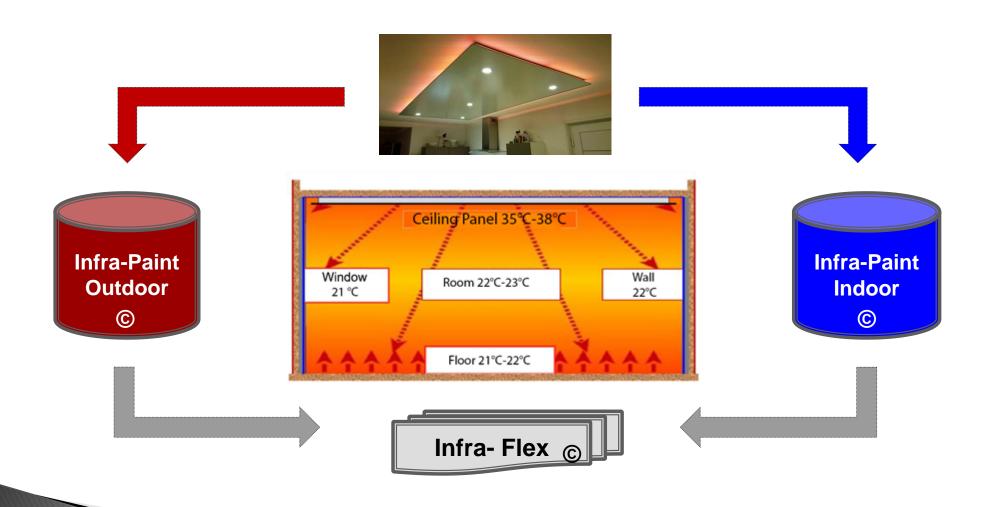

# Thermo Climatic Systems

TCS S.R.L.

Worlds finest in Infra- Heating/ Cooling Systems Technology

Design, manufacture and marketing of

**Thermodynamic Heating & Cooling Systems** 

for industry and households



#### Thermo Climatic Systems of the Future

**Infralight Ceiling Heater** 

**Infralight Heat Pumps** 

Thermodyn "Air" Sail



#### Thermo Climatic Systems of the Future



## **Infralight Ceiling Heather**



### **Infralight Heat Pump Heater**



# Thermodyn "Air" Sail



## Infra- Heatschedule for Infralight Systems

| Description            | Product                            | Performace<br>savings<br>(estimated) | Total<br>saving | Performace (calculated) | Performace (after saving) | Panel<br>560W |
|------------------------|------------------------------------|--------------------------------------|-----------------|-------------------------|---------------------------|---------------|
| Convectional           | Electric fireplace                 | 0%                                   | 0%              | 6000 W                  | 6000 W                    |               |
| Heating IFL            | Infralight                         | 50%                                  | 50%