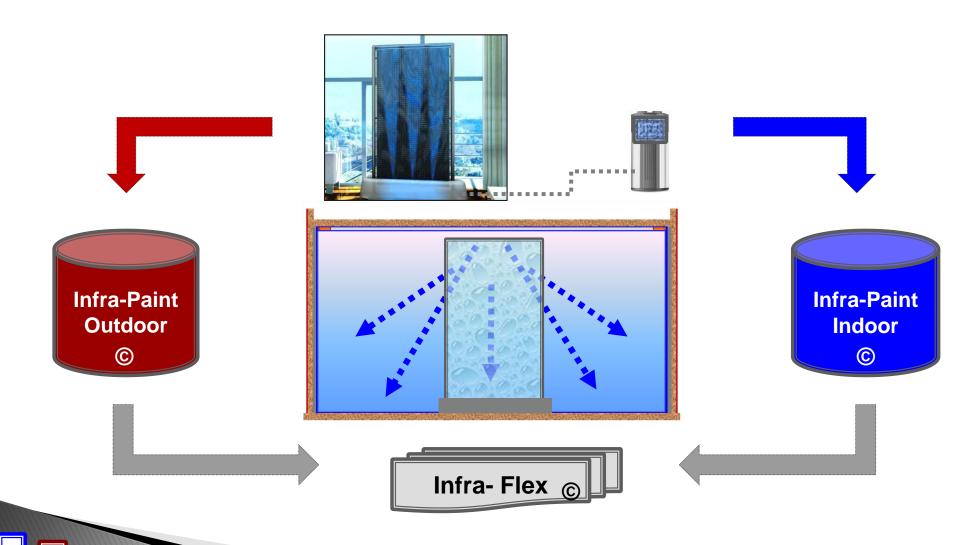

# Thermodyn "Air" Sail

## Infra- Heatschedule for Infralight Systems

| Description            | Product                            | Performace<br>savings<br>(estimated) | Total<br>saving | Performace (calculated) | Performace (after saving) | Panel<br>560W |
|------------------------|------------------------------------|--------------------------------------|-----------------|-------------------------|---------------------------|---------------|
| Convectional           | Electric fireplace                 | 0%                                   | 0%              | 6000 W                  | 6000 W                    |               |
| Heating IFL            | Infralight                         | 50%                                  | 50%             | 3000 W                  | 3000 W                    | 6             |
| Heating Plus in        | Infra-Paint-Indoor                 | 5%                                   | 55%             | 150 W                   | 2850 W                    | 5,5           |
| Heating Plus out       | Infra-Paint-Outdoor                | 5%                                   | 55%             | 150 W                   | 2850 W                    | 5,5           |
| <b>Heating Comfort</b> | Infra-Paint-In & Out               | 10%                                  | 60%             | 300 W                   | 2700 W                    | 5             |
| <b>Heating Reflex</b>  | Infra-Flex                         | 15%                                  | 65%             | 450 W                   | 2550 W                    | 4,5           |
| Heating Deluxe         | Infralight-<br>Paint-In/Out & Flex | 25%                                  | 75%             | 750 W                   | 2250 W                    | 4             |

Note:

When operating the Thermodyn "air" Sail, the colors Infra-Paint and the insulation film Infra-flex also have a very energy saving effect