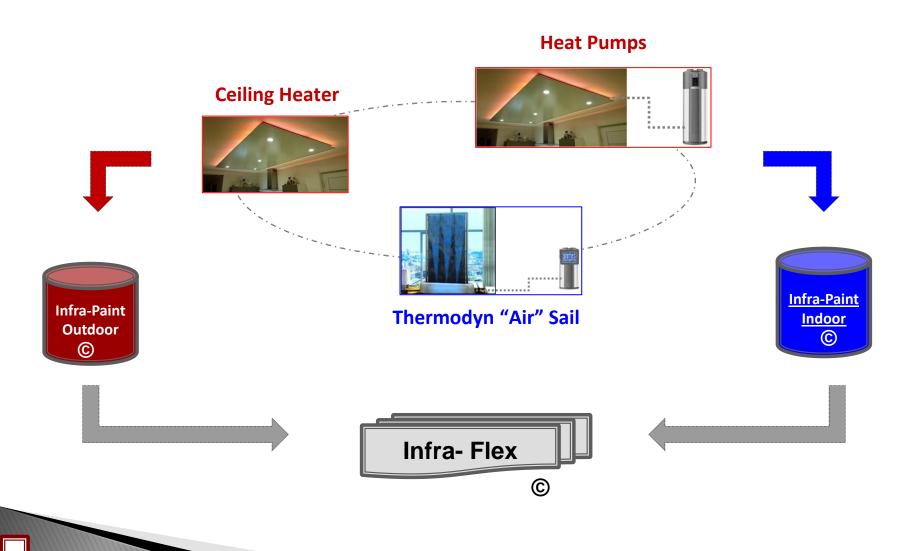

#### Thermo Climatic Systems of the Future

**Infralight Ceiling Heater** 

**Infralight Heat Pumps** 

Thermodyn "Air" Sail

#### Thermo Climatic Systems of the Future