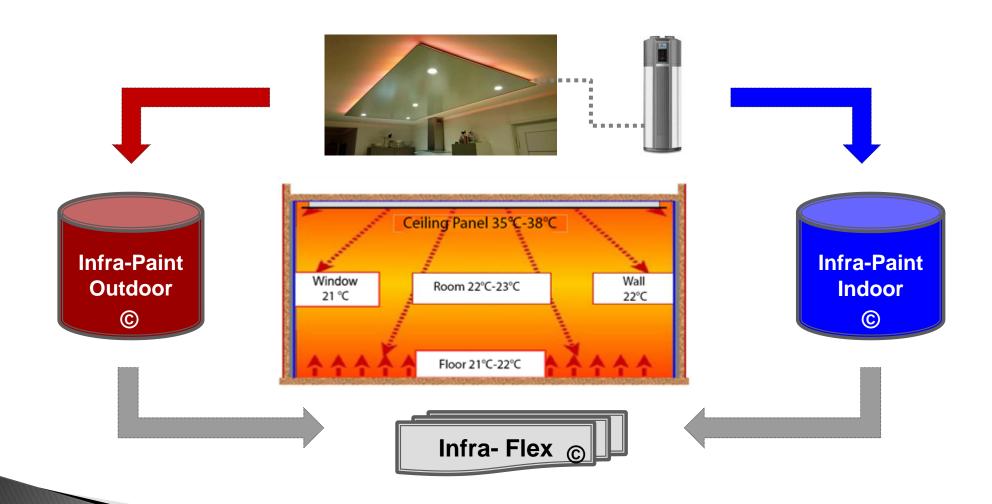

# Thermo Climatic Systems

TCS S.R.L.

Worlds finest in Infra- Heating/ Cooling Systems Technology

Design, manufacture and marketing of

**Thermodynamic Heating & Cooling Systems** 

for industry and households



#### Thermo Climatic Systems of the Future

**Infralight Ceiling Heater** 

**Infralight Heat Pumps** 

Thermodyn "Air" Sail



#### Thermo Climatic Systems of the Future



## **Infralight Ceiling Heather**



### **Infralight Heat Pump Heater**



# Thermodyn "Air" Sail



## Infra- Heatschedule for Infralight Systems

| Description            | Product                            | Performace<br>savings<br>(estimated) | Total<br>saving | Performace (calculated) | Performace (after saving) | Panel<br>560W |
|------------------------|------------------------------------|--------------------------------------|-----------------|-------------------------|---------------------------|---------------|
| Convectional           | Electric fireplace                 | 0%                                   | 0%              | 6000 W                  | 6000 W                    |               |
| Heating IFL            | Infralight                         | 50%                                  | 50%             | 3000 W                  | 3000